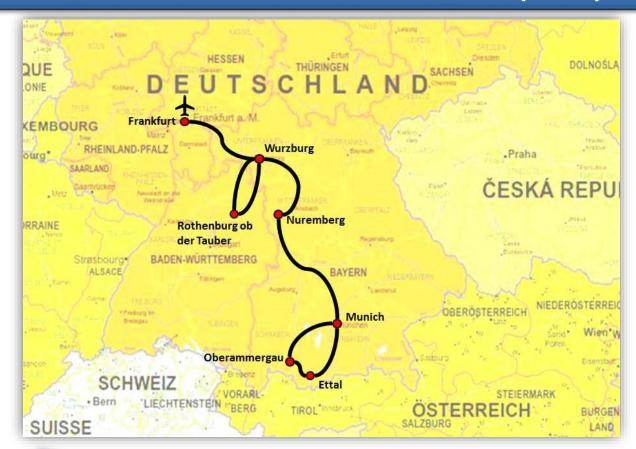

### Day 1 - Wurzburg

High-speed Rail from Frankfurt Airport (or Frankfurt Central Station) to Wurzburg - gateway to the Romantic Road, free time for sightseeing in Wurzburg, visit of Wurzburg Residence and Marienberg Fortress (admission covered by your "admission card"), Accommodation in Wurzburg

Breakfast, Day trip by Rail to Rothenburg ob der Tauber, Admission to the German Christmas Museum, 90minute English-speaking walking tour of the historic Old Town of Rothenburg ob der Tauber, Rail back from Rothenburg ob der Tauber to Wurzburg, Accommodation in Wurzburg

### Day 3 - Nuremberg

Breakfast, High-speed Rail from Wurzburg to Nuremberg, free time for sightseeing in Nuremberg, visit of the Imperial Castle (admission covered by your "admission card"),
Accommodation in Nuremberg

#### Day 4 – Munich

Breakfast, High-speed Rail from
Nuremberg to Munich, free time for
sightseeing in Munich, visit of
Residence Museum & Treasury,
Cuvilliés-Theatre, Hall of Fame and
Statue of Bavaria and Nymphenburg
Palace and Park (admission covered by
your "admission card"),
Accommodation in Munich

## Day 5 - Royal Castles

**Breakfast**, all Day **English-speaking escorted Coach tour** to **Oberammergau** and to the Royal Castles, **Linderhof Palace** in Ettal and **Neuschwanstein Castle** in Hohenschwangau, admission to Linderhof Palace and Neuschwanstein Castle included, **Accommodation** in Munich

## Day 6 - Munich

Breakfast, Rail from Munich to Munich Airport, as an option you can extend your stay in Munich and/or return to Frankfurt by train. If you extend your stay in Bavaria: your admission package will still be valid for another week.