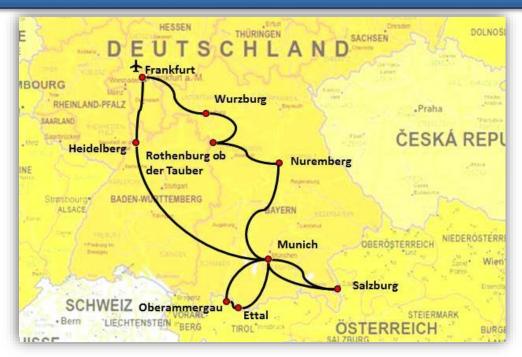

# 9-Day Christmas Magic Rail Tour (9R04)

9 Days/ 8 Nights - departs daily from/to Frankfurt Int. Airport - feel the magic of Christmas time on Christmas Markets in the Germany & Austria: Rothenburg ob der Tauber, Heidelberg, Nuremberg, Wurzburg, Frankfurt, Munich and Salzburg.

- 9 Days / 8 Nights
- Daily buffet breakfast
- 6 Cities (Wurzburg, Rothenburg ob der Tauber, Nuremberg, Salzburg, Munich, Frankfurt, Heidelberg)
- Englisch-speaking tour with the Night Watchman in Rothenburg ob der Tauber
- 4 Hour Salzburg Sound of Music Tour
- 8.5 Hour Munich Royal Castles Tour to Oberammergau, Linderhof Palace and Neuschwanstein Castle
- Munich All Day Pass
- Frankfurt Card
- Admission to many sights already included
- High-speed Rail between
   Cities
- Taxi transfer in Heidelberg