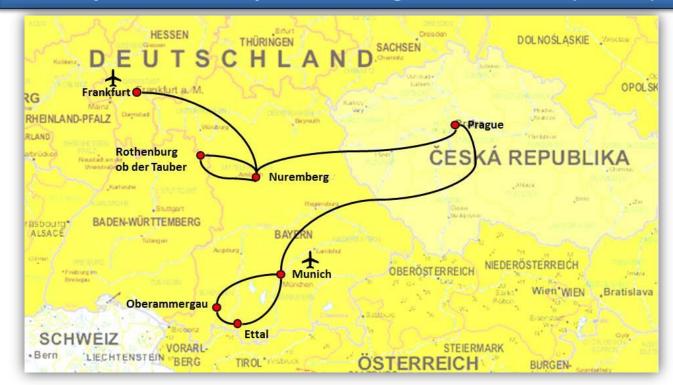

# 10 Day Central Europe on a Budget Coach Tour(10C01)

10 Days/9 Nights - departs daily from Frankfurt Int. Airport to Munich Int. Airport (or vice versa) - You do not have to miss out on anything if you travel on a budget. Along our 10 Day Central Europe on a budget Coach Tour you visit the Romantic Road, Prague, Munich and the Royal Castles.

## Day 1 - Frankfurt

Rail from Frankfurt Int. Airport to Frankfurt Central Station, Frankfurt Card (free use of public transportation within Frankfurt, as well as for the train from Frankfurt Int. Airport to Frankfurt Central Station ), free time for sightseeing in Frankfurt, Accommodation in Frankfurt

#### Day 2 - Nuremberg

Breakfast, Coach from Frankfurt to Nuremberg, free time for sightseeing in Nuremberg and for a visit of the Imperial Castle (admission covered by your "admission card"), Accommodation in Nuremberg

# Day 3 – Day Trip to Rothenburg ob der Tauber

Breakfast, Day trip (by regional rail) to Rothenburg ob der Tauber, visit of the Christmas Museum (admission included), free time for sightseeing in Rothenburg ob der Tauber, Englishspeaking Walking Tour thru Rothenburg, Accommodation in Nuremberg

#### Day 4 – Prague

**Breakfast, Coach** from Nuremberg to Prague, free time for sightseeing in Prague, **Accommodation** in Prague

#### Day 7 - Munich

Breakfast, Coach from Prague to Munich free time for sightseeing in Munich, admission to Munich Residence, Treasury at the Residence, Cuvilliés Theatre, Nymphenburg Palace and Park, Hall of Fame and Statue of Bavaria included, Accommodation in Munich

#### Day 9 - Royal Castels

Breakfast, all Day English-speaking escorted Coach Tour to
Oberammergau and to the Royal
Castles Linderhof Palace in Ettal and
Neuschwanstein Castle in
Hohenschwangau, (admission covered by your "admission card"),
Accommodation in Munich