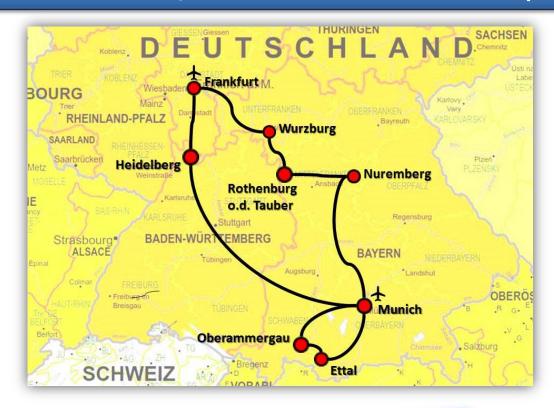

# 7 DAY HEIDELBERG, BAVARIA VACATION BY RAIL (7R05)

7 Days/ 6 Nights - departs daily from/to Frankfurt Int. Airport – Rothenburg ob der Tauber,
Neuschwanstein Castle and Heidelberg Castle are only a few highlights along our 7 Day Heidelberg
& Bavaria – Vacation Package by Rail

- 7 Days / 8 Nights
- Daily buffet breakfast
- 5 Cities ( Wurzburg, Rothenburg ob der Tauber, Nuremberg, Munich, Heidelberg)
- English speaking Tour with the Night Watchman and admisson to the Christmas Museum in Rothenburg ob der Tauber
- 8.5 Hour Munich Royal Castles Tour to Oberammergau, Linderhof Palace and Neuschwanstein Castle
- Admission to many sights already included
- Munich All Day Pass
- High-speed Rail between Cities
- Taxi transfer in Heidelberg
- Airport Shuttel from Heidelberg to Frankfurt Int. Airport