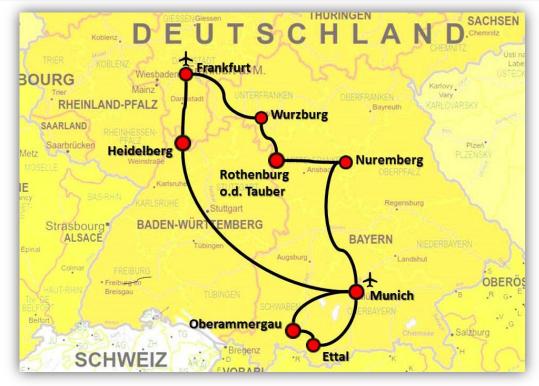

## 7 DAY HEIDELBERG, BAVARIA VACATION BY RAIL (7R05)

7 Days/ 6 Nights - departs daily from/to Frankfurt Int. Airport – Rothenburg ob der Tauber, Neuschwanstein Castle and Heidelberg Castle are only a few highlights along our 7 Day Heidelberg & Bavaria – Vacation Package by Rail

- 7 Days / 8 Nights
- Daily buffet breakfast
- 5 Cities (Wurzburg, Rothenburg ob der Tauber, Nuremberg, Munich, Heidelberg)
- English speaking Tour with the Night Watchman and admisson to the Christmas Museum in Rothenburg ob der Tauber
- 8.5 Hour Munich Royal Castles Tour to Oberammergau, Linderhof Palace and Neuschwanstein Castle
- Admission to many sights already included
- Munich All Day Pass
- High-speed Rail between Cities
- Taxi transfer in Heidelberg
- Airport Shuttel from Heidelberg to Frankfurt Int. Airport