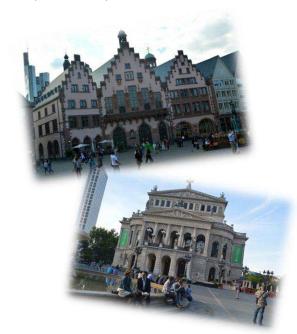

# Day 7 - Frankfurt

Rail from Erfurt to Frankfurt Main Station, free time for sightseeing in Frankfurt (e.g. St Paul's Church, Römer, Old Opera House),

Accommodation in Frankfurt (includes buffet breakfast)