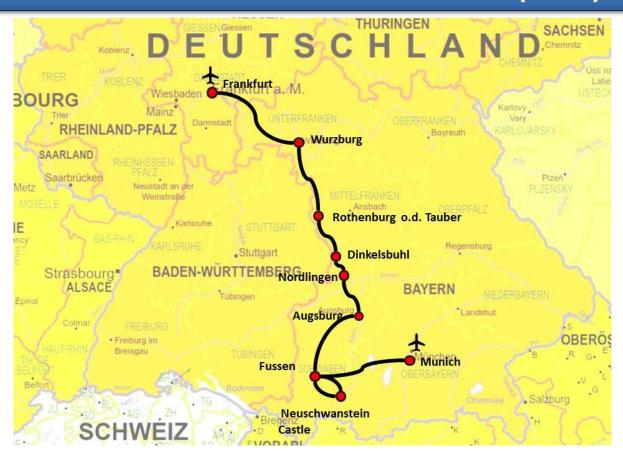

# 6-DAY ROMANTIC ROAD COACH TOUR (6C01)

6 Days/ 5 Nights - departs daily from Frankfurt Int. Airport / ends at Munich Int. Airport – start from Frankfurt to visit the Romantic Road, medieval Rothenburg ob der Tauber, Munich and the Royal Castles - the tour can also be booked vice versa, from Munich Int. Airport to Frankfurt Int. Airport!

## Day 1 - Frankfurt

Rail from Frankfurt Int. Airport to Frankfurt Central Station, Frankfurt Card (free use of public transportation within Frankfurt, as well as for the train from frankfurt Int. Airport to Frankfurt Central Station), free time for sightseeing in Frankfurt,

**Accommodation** in Frankfurt

Day 2 – Rothenburg ob der Tauber

Breakfast, Romantic Road Coach from Frankfurt to Rothenburg ob der Tauber, free time for sightseeing in Rothenburg ob der Tauber and the Christmas Museum (admission included), English-speaking tour with the Night Watchman, Accommodation in Rothenburg ob der Tauber

Day 3 - Fussen

Breakfast, Romantic Road Coach from Rothenburg ob der Tauber along the Romantic Road to Fussen (photo stops in Dinkelsbuhl, Nordlingen and Augsburg along the way), Accommodation in Fussen

# Day 4 – Neuschwanstein Castle/ Munich

Breakfast, check out and deposit your baggage at the reception, short bus ride to Hohenschwangau for a visit Neuschwanstein Castle (admission included), short bus ride back to Fussen, pick up your baggage at your hotel, Rail from Fussen to Munich, Accommodation in Munich