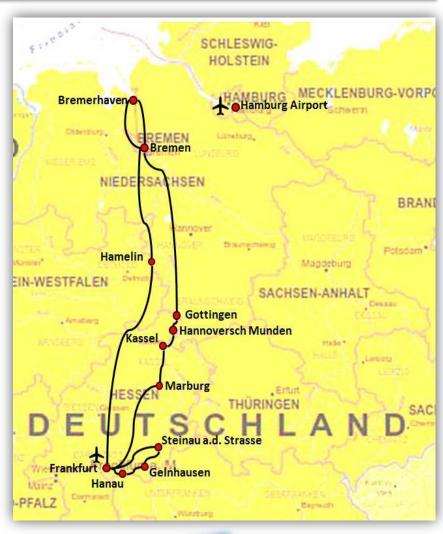

## 8-Day German Fairy Tale Rail Circle Tour (8R07)

8 Days/7 Nights - departs daily from Frankfurt/Frankfurt Int. Airport – takes you on a circle Rail tour along the German Fairy-tale Route! Visit the cities of Bremen, Hamelin, Goettingen, Kassel, Hann-Munden, Steinau an der Strasse & many more where the Grimm Brothers collected their Fairy-tales.

- 8 Days / 7 Nights
- Daily buffet breakfast
- All Rail tickets included
- 11 Cities along the German Fairy-tale Route (Frankfurt, Hanau, Gelnhausen Steinau an der Strasse, Marburg, Kassel, Hannvoversch Munden, Gottinngen, Bremen, Bermerhaven and Hamelin)
- Frankfurt Card

### Day 1 - Frankfurt

Rail from Frankfurt Int. Airport to Frankfurt Central Station, free time for sightseeing with your Frankfurt Card which includes unlimited travel on Frankfurt's public transport system within the city, up to 50% discounts to museums, attractions and tours, Accommodation in Frankfurt

### Day 2 – Day trip to Hanau, Gelnhausen and Steinau an der Strasse

Breakfast, Rail from Frankfurt to Hanau where the German Fairy Tale Route starts, free time for sightseeing in Hanau, Rail to Gelnhausen, free time for sightseeing in Gelnhausen, Rail to Steinau an der Strasse, free time for sightseeing in Steinau and der Strasse, Rail back to Frankfurt, Accommodation in Frankfurt

#### Day 3 - Marburg/Kassel

**Breakfast, Rail** to Marburg where the Brothers Grimm studied law, free time for sightseeing in Marburg, **Rail** to Kassel, free time for sightseeing in Kassel, **Accommodation** in Kassel

## Day 4 – Hannoversch Munden/ Gottingen and Bremen

Breakfast, Rail from Kassel to
Hannoversch Munden, free time for
sightseeing in Hannoversch
Munden, Rail to Gottingen, free
time for sightseeing in Gottingen,
Rail to Bremen, free time for
sightseeing in Bremen,
Accommodation in Bremen

## Day 5 – Day trip to Bermerhaven/North Sea

**Breakfast, Rail** to Bremerhaven, free time for sightseeing in Bremerhaven, **Rail** back to Bremen, **Accommodation** in Bremen

#### Day 6 -Hamelin

**Breakfast, Rail** from Bremen to Hamelin, free time for sightseeing in Hamelin, **Accommodation** in Hamelin

#### Day 7 - Frankfurt

**Breakfast, Rail** from Hamelin to Frankfurt Main Station, free time for sightseeing in Frankfurt, **Accommodation** in Frankfurt

# Day 8 – Frankfurt/Frankfurt Int. Airport

**Rail** from Frankfurt Central Station to Frankfurt Int. Airport where your tour ends.

For information and reservations, please visit: