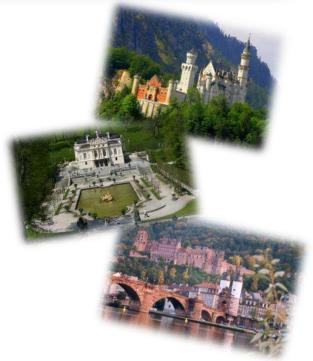

# 7 Day Europe for Lovers Rail Tour (7R02)

7 Days/6 Nights - departs daily from Paris to Venice (or vice versa) - takes you to Heidelberg, Munich, Munich and Innsbruck along the way. Already includes an all day escorted tour to the Royal Castles (Linderhof Palace and Neuschwanstein Castle)!

- 7 Days / 6 Nights
- Daily buffet breakfast
- 4 Cities (Heidelberg, Munich , Innsbruck and Venice)
- 8.5 Hour Royal Castles
   Tour from/to Munich to
   Oberammergau, Linderhof
   Palace and
   Neuschwanstein Castle
- Admission to many sights already included
- High-speed Rail tickets (TGV, ICE, EC) throughout the tour included
- Taxi transfer in Heidelberg included

### Day 4 - Munich

Breakfast, Rail to Munich, free time for sightseeing in Munich e.g. Munich Residence, Treasury at the Residence, Cuvilliés Theatre, Nymphenburg Palace and Park, Hall of Fame and Statue of Bavaria (admission covered by your "admission card"), Accommodation in Munich

### Day 5 - Royal Castles

Breakfast, all Day English-speaking escorted Coach Tour to Oberammergau and to the Royal Castles Linderhof Palace in Ettal and Neuschwanstein Castle in Hohenschwangau (admission covered by your "admission card"), Accommodation in Munich