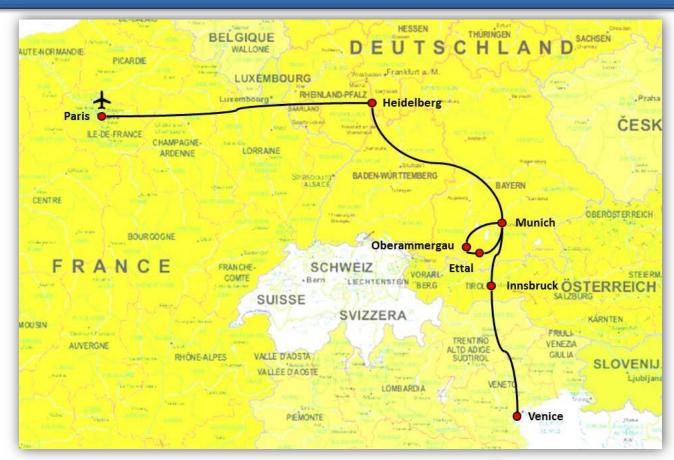

# 7 Day Europe for Lovers Rail Tour (7R02)

7 Days/6 Nights - departs daily from Paris to Venice (or vice versa) - takes you to Heidelberg, Munich, Munich and Innsbruck along the way. Already includes an all day escorted tour to the Royal Castles (Linderhof Palace and Neuschwanstein Castle)!

- 7 Days / 6 Nights
- Daily buffet breakfast
- 4 Cities (Heidelberg, Munich , Innsbruck and Venice)
- 8.5 Hour Royal Castles
   Tour from/to Munich to
   Oberammergau, Linderhof
   Palace and
   Neuschwanstein Castle
- Admission to many sights already included
- High-speed Rail tickets (TGV, ICE, EC) throughout the tour included
- Taxi transfer in Heidelberg included

### Day 1 - Venice

Arrival in Venice, Free time for sightseeing in Venice, option to join a free English-speaking Walking Tour (daily at 10.45am and at 3pm) (information on how to reserve this tour will be provided), Accommodation in Venice

Day 2 – Venice

**Breakfast,** Free time for sightseeing in Venice, option to join a **free English-speaking Walking Tour** (daily at 10.45am and at 3pm) (information on how to reserve this tour will be provided), **Accommodation** in Venice

### Day 3 - Innsbruck

**Breakfast, Rail** to Innsbruck, free time for sightseeing in Innsbruck, (e.g. "Goldene Dachl" – golden Roof), **Accommodation** in Innsbruck

### Day 4 - Munich

Breakfast, Rail to Munich, free time for sightseeing in Munich e.g. Munich Residence, Treasury at the Residence, Cuvilliés Theatre, Nymphenburg Palace and Park, Hall of Fame and Statue of Bavaria (admission covered by your "admission card"), Accommodation in Munich

### Day 5 - Royal Castles

Breakfast, all Day English-speaking escorted Coach Tour to Oberammergau and to the Royal Castles Linderhof Palace in Ettal and Neuschwanstein Castle in Hohenschwangau (admission covered by your "admission card"), Accommodation in Munich

### Day 6 - Heidelberg

**Breakfast, Rail** to Heidelberg Main Station, **Taxi transfer** from Heidelberg Central Station to your hotel in the Old Town, free time for sightseeing of the Old Town and Heidelberg Castle, **Accommodation** in Heidelberg

#### Day 7 – Heidelberg to Paris

**Breakfast,Taxi transfer** from your hotel in the Old Town to Heidelberg Central Station, **Rail** from Heidelberg to Paris Est where your tour ends

For information and reservations, please visit: