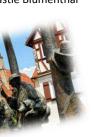

## Day 6 – Neuschwanstein Castle & Linderhof Palace

Breakfast, Drive from Castle Blumenthal along the Romantic Road to Landsberg am Lech, free time for sightseeing in Landsberg am Lech (e.g. Market Place), follow the Romantic Road on to Steingaden to visit the "Wieskirche" (Pilgrimage Church of the Scourged Saviour), drive from Steingaden to Hohenschwangau, free time to visit Neuschwanstein Castle (admission covered by your "admission card"), on your way back to Castle Blumenthal make a stop at Oberammergau/Ettal, Admission Linderhof Palace & Park, Accommodation at Castle Blumenthal