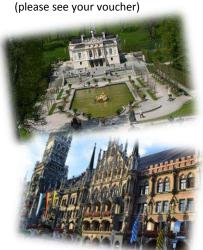

## Day 6 – Neuschwanstein Castle & Linderhof Palace

Breakfast, Drive from Castle Blumenthal along the Romantic Road to Landsberg am Lech, free time for sightseeing in Landsberg am Lech (e.g. Market Place), follow the Romantic Road on to Steingaden to visit the "Wieskirche" (Pilgrimage Church of the Scourged Saviour), drive from Steingaden to Hohenschwangau, free time to visit Neuschwanstein Castle (admission covered by your "admission card"), on your way back to Castle Blumenthal make a stop at Oberammergau/Ettal, Admission Linderhof Palace & Park, Accommodation at Castle Blumenthal

Day 7 – Munich/ Munich Int. Airport Breakfast, Drive towards Munich for a visit of Nymphenburg (admission covered by your "admission card"), drive into Munich City Center, free time for Sightseeing in Munich, Admission Munich Residence (Museum & Treasury), Hall of Fame and Statue / Statue of Bavaria, return your rental car in the City Center or at the airport