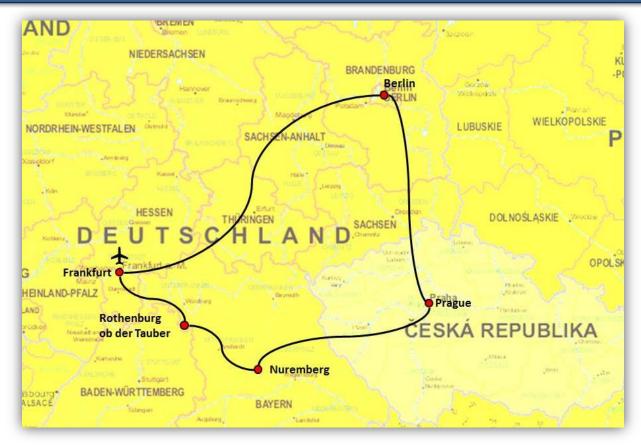

## 10 Day Central Europe Prague, Berlin Coach & Rail Tour (10RC01)

10 Days/9 Nights - departs daily from/to Frankfurt Int. Airport - Frankfurt, Berlin, Prague, Nuremberg and a day trip to Rothenburg ob der Tauber - our new 10 Day Central Europe Prague, Berlin Coach & Rail Tour combines places in Central Europe which are definitely worth a visit.