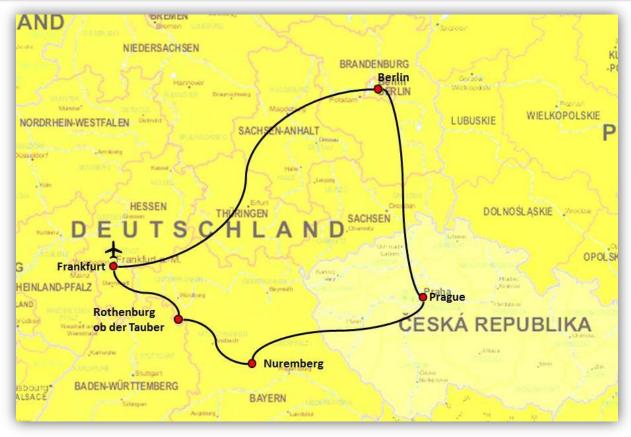

# 10 Day Central Europe Prague, Berlin Coach & Rail Tour (10RC01)

10 Days/9 Nights - departs daily from/to Frankfurt Int. Airport - Frankfurt, Berlin, Prague, Nuremberg and a day trip to Rothenburg ob der Tauber - our new 10 Day Central Europe Prague, Berlin Coach & Rail Tour combines places in Central Europe which are definitely worth a visit.

- 10 Days / 9 Nights
- Daily buffet breakfast
- 5 Cities (Frankfurt, Nuremberg, Rothenburg ob der Tauber, Prague and Berlin)
- Frankfurt Card
- 48 hr Berlin Welcome Card
- English-speaking walking tour through Rotheburg ob der Tauber
- Rail ticket from Nuremberg to Rotheburg ob der Tauber and back, free use of public transportation system within Nuremberg
- Ticket for the Coach
- High-speed Rail from Berlin to Frankfurt