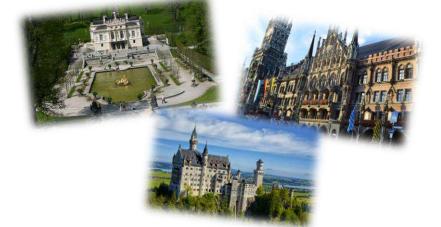

### Day 7 – Hohenschwangau

Breakfast, drive from Lindau along the German Alpine Road to Steingaden, visit the "Wieskirche" (Pilgrimage Church of the Scourged Saviour), drive from Steingaden to Hohenschwangau, visit Neuschwanstein Castle (admission covered by your "admission card"), Accommodation in Hohenschwangau/Fussen

### Day 8 – Munich

Breakfast, drive from Hohenschwangau thru the Alps (Austrian side) to Oberammergau/Ettal, visit Linderhof Palace & Park (admission covered by your "admission card"), drive from Oberammergau to Munich, free time for sightseeing in Munich, Munich Residence, Treasury at the Residence, Cuvilliés Theatre, Nymphenburg Palace and Park, Hall of Fame and Statue of Bavaria (admission covered by your "admission card"), Accommodation in Munich