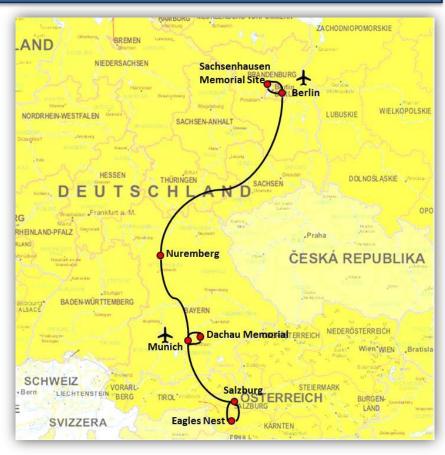

## 9-DAY HISTORY RAIL TOUR: "FASCINATION AND TERROR"

9 Days/ 8 Nights - departs daily from Munich Airport to Berlin Airport (or vice versa) - find out why people were fascinated by the Nazi movement and others were terrorized. Visit Eagles Nest near Salzburg, the Nazi Rally Grounds (Nuremberg), KZ Dachau and Sachsenhausen, Berlin and Munich

- 9 Days / 8 Nights
- Daily buffet breakfast
- 4 Cities (Munich, Salzburg, Nuremberg, Berlin)
- High-speed Rail between Cities
- Munich All Day Pass
- Half-day english speaking escorted coach tour to Eagles Nest
- 2 Day Nuremberg Card
- Admission to "NS Documentation Center" in Munich
- 72h Greater Berlin & Potsdam Welcome Card