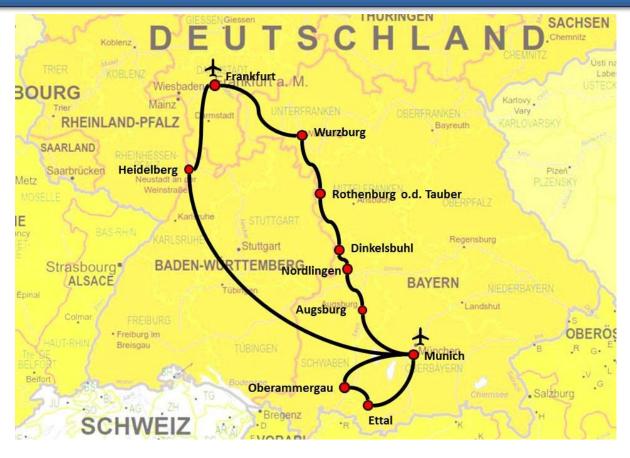

# 7-DAY ROMANTIC ROAD COACH & RAIL CIRCLE TOUR

7 Days/ 6 Nights - departs daily from/to Frankfurt Int. Airport – visit Frankfurt and travel along the Romantic Road on board of the Romantic Road Coach, visit medieval Rothenburg ob der Tauber and small towns along the Romantic Road as well as Heidelberg, Munich and the Royal Castles

#### Day 1 – Frankfurt

Rail from Frankfurt Int. Airport to Frankfurt Main Station, **Frankfurt Card** (free use of public transportation within Frankfurt), free time for sightseeing in Frankfurt (e.g. **Roemerberg**, Museumsufer, Goethe House, **St. Pauls** 

#### Church)

Accommodation in Frankfurt (includes buffet breakfast)

#### Day 2 – Rothenburg ob der Tauber

Romantic Road Coach from Frankfurt (via Wurzburg and Weikersheim) to Rothenburg ob der Tauber, free time for sightseeing in Rothenburg ob der Tauber (admission to the Christmas Museum included), English-speaking tour with the **Night-Watchman**, Accommodation in Rothenburg ob der Tauber (includes buffet breakfast)

#### Day 4 - Royal Castles

All Day English-speaking escorted Coach tour to Oberammergau and to the Royal Castles Linderhof Palace in Ettal and Neuschwanstein Castle in Hohenschwangau (admission included), Accommodation in Munich (includes buffet breakfast)

Day 3 – Munich

Romantic Road Coach from Rothenburg ob der Tauber (via Dinkelsbuhl and Nordlingen) to Ausgburg, Rail from Augsburg to Munich, free time for sightseeing in Munich (admission to major historic sights included: e.g. Residence, **Nymphenburg Palace**), Accommodation in Munich (includes buffet breakfast)

## Day 5 – Munich

Munich All Day Pass for unlimited free use of the public transportation system (busses, trams, subways) within Munich, free time for sightseeing in Munich, (admission to major historic sights included: e.g. Residence, Nymphenburg Palace), Accommodation in Munich (includes buffet breakfast)

### Day 6 – Heidelberg

Speed Rail from Munich to Heidelberg taxi transfer from the Main Station to your hotel in the Old Town, free time for sightseeing of the Old Town and **Heidelberg Castle**, Accommodation in Heidelberg (includes buffet breakfast)

# Day 7 – Frankfurt Airport

Shuttle transfer from your hotel in the Old Town in Heidelberg to Frankfurt International Airport where your tour ends.

For information and reservations, please visit:

www.to-europe.com