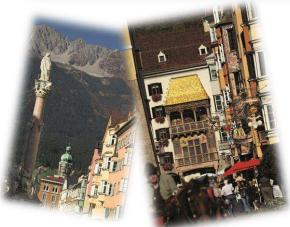

### Day 6 - Innsbruck

High-speed Rail from Munich to Innsbruck, free time for sightseeing in Innsbruck (e.g. "Goldenes Dachl"-golden roof, "Maria-Theresien-Strasse", Accommodation in Innsbruck (includes buffet breakfast)