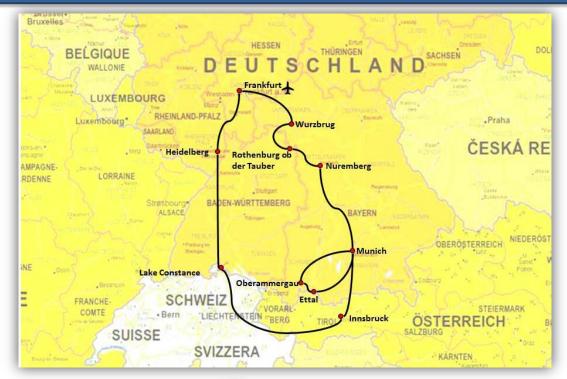

## BAVARIA, INNSBRUCK, LAKE CONSTANCE RAIL TOUR

9 Days/ 8 Nights - departs daily from/to Frankfurt Int. Airport – scenic Rail tour, Romantic Road, Munich, Royal Castles, Innsbruck, Lake Constance & Heidelberg. Includes scenic Rail travel through the Alp Mountains and the Black Forest!

### Day 1 - Frankfurt/Wurzburg

High-speed Rail from Frankfurt International Airport to Wurzburg, free time for sightseeing in Wurzburg, admission **Residence**, Marienberg Fortress,

Accommodation in Wurzburg (includes buffet breakfast)

# Day 2 – Day trip (by rail) to Rothenburg ob der Tauber

Rail from Wurzburg to Rothenburg ob der Tauber, Admission to the Christmas Museum, Tickets for the English-speaking walking tour of the historic Old Town of Rothenburg ob der Tauber, Rail from Rothenburg ob der Tauber to Wurzburg Accommodation in Wurzburg (includes buffet breakfast)

### Day 3 - Nuermberg

High-speed Rail from Frankfurt Airport to Nuremberg, visit of the **Imperial Castle** (admission included), free time for sightseeing in Nuremberg, Accommodation in Nuremberg (includes buffet breakfast)

### Day 4 - Munich

High-speed Rail from Nuermberg to Munich, free time for sightseeing in Munich (admission to major historic sights included: e.g. Residence, **Nymphenburg Palace**),

Accommodation in Munich (includes buffet breakfast)

#### Day 5 - Royal Castles

All Day English-speaking escorted Coach tour to Oberammergau and to the Royal Castles **Linderhof Palace** in Ettal and **Neuschwanstein Castle** in

Hohenschwangau (admission included), Accommodation in Munich (includes buffet breakfast)

### Day 8 - Heidelberg

Speed Rail from Lindau to Heidelberg taxi transfer from the Main Station to your hotel in the Old Town, free time for sightseeing of the Old Town and **Heidelberg Castle**,

Accommodation in Heidelberg (includes buffet breakfast)

### Day 6 - Innsbruck

High-speed Rail from Munich to Innsbruck, free time for sightseeing in Innsbruck (e.g. "Goldenes Dachl"-golden roof, "Maria-Theresien-Strasse", Accommodation in Innsbruck (includes buffet breakfast)

### Day 7 – Lindau/Lake Constance

Speed Rail from Innsbruck to Lindau, free time for sightseeing in Lindau and Lake Contance, Accommodation in Lindau (includes buffet breakfast)

For information and reservations, please visit: